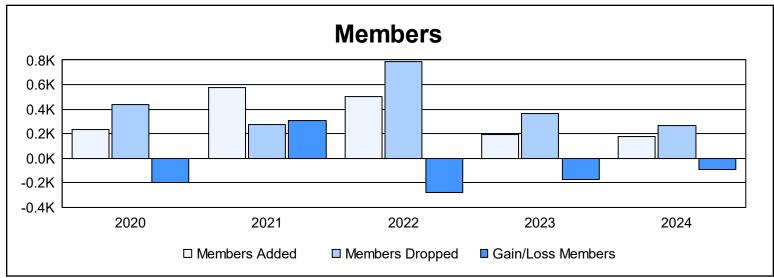

District 305 S As of June 2024 Cumulative

| Year      | New<br>Clubs | Dropped<br>Clubs | Gain/<br>Loss<br>Clubs | New<br>Members | Charter<br>Members | Reinstate<br>Members | Transfer<br>Members | Total<br>Member<br>Added | Total<br>Members<br>Dropped | Gain/<br>Loss<br>Members |
|-----------|--------------|------------------|------------------------|----------------|--------------------|----------------------|---------------------|--------------------------|-----------------------------|--------------------------|
| 2019-2020 | 2            | 7                | -5                     | 106            | 75                 | 41                   | 14                  | 236                      | 436                         | -200                     |
| 2020-2021 | 18           | 2                | 16                     | 171            | 379                | 13                   | 15                  | 578                      | 272                         | 306                      |
| 2021-2022 | 11           | 6                | 5                      | 155            | 286                | 8                    | 54                  | 503                      | 785                         | -282                     |
| 2022-2023 | 0            | 19               | -19                    | 129            | 18                 | 31                   | 15                  | 193                      | 368                         | -175                     |
| 2023-2024 | 2            | 6                | -4                     | 64             | 61                 | 43                   | 12                  | 180                      | 270                         | -90                      |
| Average   | 7            | 8                | -1                     | 125            | 164                | 27                   | 22                  | 338                      | 426                         | -88                      |