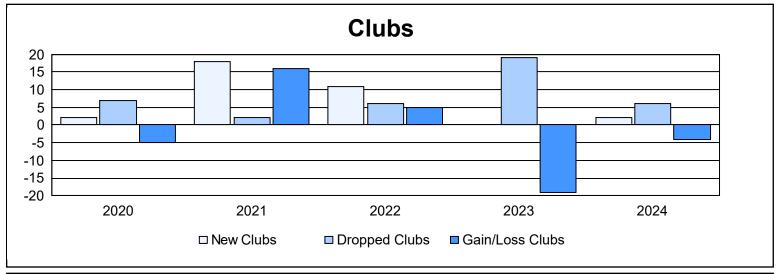

District 305 S As of June 2024 Cumulative

| Year      | New<br>Clubs | Dropped<br>Clubs | Gain/<br>Loss<br>Clubs | New<br>Members | Charter<br>Members | Reinstate<br>Members | Transfer<br>Members | Total<br>Member<br>Added | Total<br>Members<br>Dropped | Gain/<br>Loss<br>Members |
|-----------|--------------|------------------|------------------------|----------------|--------------------|----------------------|---------------------|--------------------------|-----------------------------|--------------------------|
| 2019-2020 | 2            | 7                | -5                     | 106            | 75                 | 41                   | 14                  | 236                      | 436                         | -200                     |
| 2020-2021 | 18           | 2                | 16                     | 171            | 379                | 13                   | 15                  | 578                      | 272                         | 306                      |
| 2021-2022 | 11           | 6                | 5                      | 155            | 286                | 8                    | 54                  | 503                      | 785                         | -282                     |
| 2022-2023 | 0            | 19               | -19                    | 129            | 18                 | 31                   | 15                  | 193                      | 368                         | -175                     |
| 2023-2024 | 2            | 6                | -4                     | 64             | 61                 | 43                   | 12                  | 180                      | 270                         | -90                      |
| Average   | 7            | 8                | -1                     | 125            | 164                | 27                   | 22                  | 338                      | 426                         | -88                      |